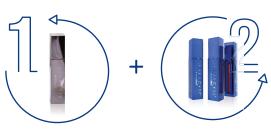

#### THE PERFECT LIP CARE ROUTINE

NITEFILL can also be used throughout the day to provide an instant surge of moisturization!

For comprehensive transformation lip care routine.

First apply

INFRACYTE NITEFILL

and allow to absorb

Then apply **INFRACYTE LUSCIOUS LIPS** on top
for an extra boost of
hydration and shine!