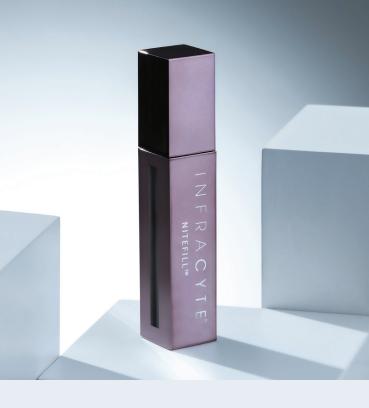

## INFRACYTE® NITEFILL™

# TREAT YOUR LIPS RIGHT TONIGHT!

The most luxurious, ultra-lightweight and potent lip treatment pampers and transforms your lips overnight!

INFRACYTE NITEFILL is a non-injectable lip filler powerhouse that contains an extra-strength formula to target vertical lip lines, smile lines, and chapped lips! Powered by 5 Advanced Anti-Aging Peptides to renew lip skin cells, Hyaluronic Acid for an instant surge of deep moisturization, Powerful Antioxidants to protect against pollution, an Alpha-Hydroxy Acid to reveal younger, healthier skin and 10 Organic Oils to transform lips overnight!